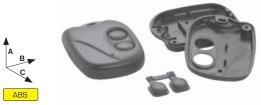

#### KM96

The enclosure consists of two parts that can be clicked together. Delivered in protective package with 2 rubber buttons.

| Part No.       | Description, dimensions A x B x C   |
|----------------|-------------------------------------|
| KM 96          | ABS enclosure 46x36x11mm, 2x button |
| Part No.       | Ord.No.                             |
| <b>S</b> KM 96 | 60351                               |