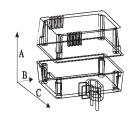

### KPZ 2 ABS, KPZ 3 ABS, KPZ 4 ABS, KPZ 9 ABS

2-parts enclosures with ventilation holes (except KPZ 2 ABS), plug, suitable for adapters. The plug is unsecured.

| Part No.  | Description, dimensions A x B x C                            |
|-----------|--------------------------------------------------------------|
| KPZ 2 ABS | ABS enclosure 52x58x72mm,sock plug,leadthrough               |
| KPZ 3 ABS | ABS enclosure 46x53x81mm,ventilation holes, plug,leadthrough |
| KPZ 4 ABS | ABS enclosure 55x64x82mm,ventilation holes, plug,leadthrough |
| KPZ 9 ABS | ABS enclosure 37x47x65mm,ventilation holes, plug,leadthrough |
|           |                                                              |

| S KPZ 2 ABS 7291<br>S KPZ 3 ABS 43244<br>S KPZ 4 ABS 6126<br>S KPZ 9 ABS 56969 |
|--------------------------------------------------------------------------------|
| S KPZ 4 ABS 6126                                                               |
|                                                                                |
| S KPZ 9 ABS 56969                                                              |
|                                                                                |