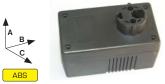

#### KM14

The enclosure consists of two parts that can be screwed together by means of two screws.

| Part No. | Description, dimensions A x B x C                 |
|----------|---------------------------------------------------|
| KM 14    | ABS enclosure 14x37x84mm + 1 button               |
| KM 14 N  | ABS enclosure 16x36x51mm, black, 1 button, handle |
| KM 14/6  | ABS enclosure 14x37x84mm + 6x button              |

| Part No.         | Ord.No. |
|------------------|---------|
| <b>S</b> KM 14   | 43263   |
| <b>S</b> KM 14 N | 43264   |
| <b>S</b> KM 14/6 | 60450   |