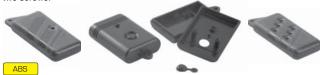

#### KM14

The enclosure consists of two parts that can be screwed together by means of two screws.

| Part No. | Description, dimensions A x B x C                 |
|----------|---------------------------------------------------|
| KM 14    | ABS enclosure 14x37x84mm + 1 button               |
| KM 14 N  | ABS enclosure 16x36x51mm, black, 1 button, handle |
| KM 14/6  | ABS enclosure 14x37x84mm + 6x button              |