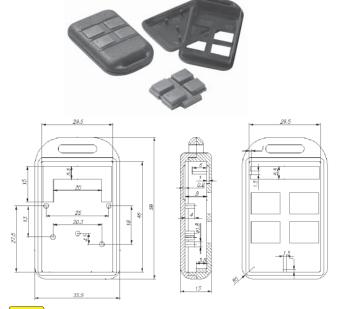

### KM102

The enclosure consists of two parts and rubber buttons.

| ABS      |                                     |
|----------|-------------------------------------|
| Part No. | Description,                        |
| KM 102   | ABS enclosure 13x36x52mm + 4xbutton |
| Part No. | Ord.No.                             |
| s KM 102 | 60338                               |
| 3 KW 102 | 00338                               |