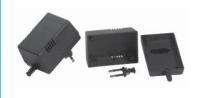

#### EB 120.65

ABS enclosure with or without ventilation holes. Accessories (DE, FR socket) is included in delivery.

| Part No.       | Description, dimensions A x B x C                   |
|----------------|-----------------------------------------------------|
| EB120.65 CLOSE | ABS enclosure 62x120x65mm without ventilation holes |
| EB120.65 LOW   | ABS enclosure 40x120x65mm without ventilation holes |
| EB120.65 OPEN  | ABS enclosure 62x120x65mm with ventilation holes    |
|                |                                                     |

|   | Part No.       | Ord.No. |
|---|----------------|---------|
| ; | EB120.65 CLOSE | 60443   |
| 6 | EB120.65 LOW   | 60445   |
| ; | EB120.65 OPEN  | 60444   |

#### EB 96.56

ABS enclosure with or without ventilation holes. Accessories (DE, FR socket) is included in delivery.

| Part No.           | Description, dimensions A x B x C                         |
|--------------------|-----------------------------------------------------------|
| EB96.56 HIGH CLOSE | ABS enclosure 53x96x56mm without ventilation holes. holes |
| EB96.56 HIGH OPEN  | ABS enclosure 53x96x56mm with ventilation holes           |
| EB96.56 LOW CLOSE  | ABS enclosure 31x96x56mm without ventilation holes. holes |
|                    |                                                           |

|   | Part No.           | Ord.No. |
|---|--------------------|---------|
| S | EB96.56 HIGH CLOSE | 60446   |
| S | EB96.56 HIGH OPEN  | 60447   |
| s | EB96.56 LOW        | 60448   |