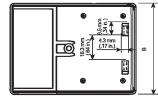

## **SNAP Series**

- Miniature pocket size ABS enclosure (UL 94 HB) with push-buttons
  Handy design with rounded corners
- Battery compartment for a 9V cell
- Red transparent polystyrene end panel permeable to infra-red signals
  Aperture in top for push-button moldings three Part No.s included: 1 button, 2 button and 4 button (simply discard the two unwanted moldings)
- Supply: Top, base, battery compartment cover, transparent end panel and 3 push-button moldings
  Four PCB mounting studs in the top

- Assembly by a single self-tapping screwColor: black RAL 9004 or light gray RAL 9018,
- Buttons blue RAL 5010
- Stainless steel belt clip accessory

| Part No.     | Description, dimensions A x B x C (LxWxH)         |
|--------------|---------------------------------------------------|
| 10124 9 SNAP | ABS enclosure 82x60x25mm black 1.2.4 push-buttons |