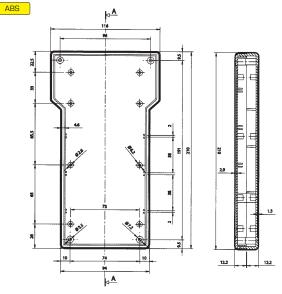

### **TEKBOX Series**

- Modern enclosures in ABS (UL 94 HB)
- 'T' Shaped body, with head section for LCD displays
- Ideal for hand-held data collection
- Recessed top and base panel for fitting membrane keypads and product la-

| Part No. | Description. | dimensions. | A x B | x C | (LxWxH) |
|----------|--------------|-------------|-------|-----|---------|
|          | ,            |             | –     |     | (       |

ABS enclosure 210x116x25mm black TBT-1.9 TEKBOX

S TBT-1.9 TEKBOX 41620