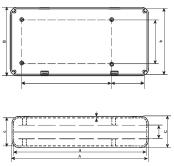

### **TEKBOX Series**

- Modern enclosures in ABS (UL 94 HB)
- 'T' Shaped body, with head section for LCD displays
- Ideal for hand-held data collection
- Recessed top and base panel for fitting membrane keypads and product la-

| Part No. | Description. | dimensions. | A x B | x C | (LxWxH) |
|----------|--------------|-------------|-------|-----|---------|
|          | ,            |             | –     |     | (       |

ABS enclosure 210x116x25mm black TBT-1.9 TEKBOX