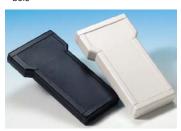

| Part No. | Description. | dimensions. | A x B | x C | (LxWxH) |
|----------|--------------|-------------|-------|-----|---------|
|          | ,            |             | –     |     | (       |

ABS enclosure 210x116x25mm black TBT-1.9 TEKBOX

S TBT-1.9 TEKBOX 41620