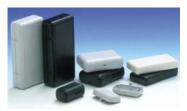

# **TEKO Plastic Pocket Enclosures** for Remote Controls

## **SOAP Series**

- Simple, miniature/small enclosures in ABS (UL 94 HB)
- Rounded corner design easy to hold
- Ideal for peripheral devices
- Colors: black RAL 9004, gray RAL 9018 or white RAL 9002
- Snap together assembly
- Two case shells

## **SNAP Series**

- Miniature pocket size ABS enclosure (UL 94 HB) with push-buttons
  Handy design with rounded corners
- Battery compartment for a 9V cell
- Red transparent polystyrene end panel permeable to infra-red signals
  Aperture in top for push-button moldings three Part No.s included: 1 button, 2 button and 4 button (simply discard the two unwanted moldings)
- Supply: Top, base, battery compartment cover, transparent end panel and 3 push-button moldings
  Four PCB mounting studs in the top